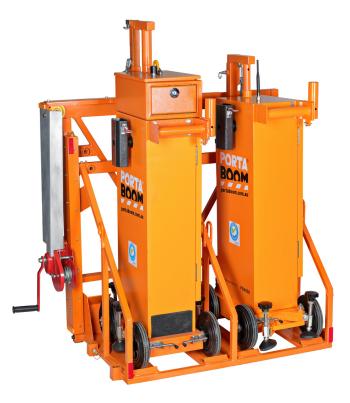

## The PORTABOOM<sup>®</sup> PB TowbarPOD

- **QUICK** Manual winch operated platform enables quick & easy loading and unloading of PORTABOOM<sup>®</sup> Units
- **EASY** The PB TowbarPOD is interchangeable with the ability to be attached to any ute, dual or single cab vehicle with a towbar.
- **EFFICIENT** Economical, low-cost solution. Quick & Easy deployment amongst a fleet of vehicles ensuring maximum utilisation.
- **SAFE** Roll On/Roll Off No manual handling.
- VERSATILE Accommodates up to 2 x PORTABOOM<sup>®</sup> Units enabling for daily use, transport to/from sites, or simply moving around site.

The PORTABOOM TowbarPOD is compatible with PB3000 & PB4000 Series Models.