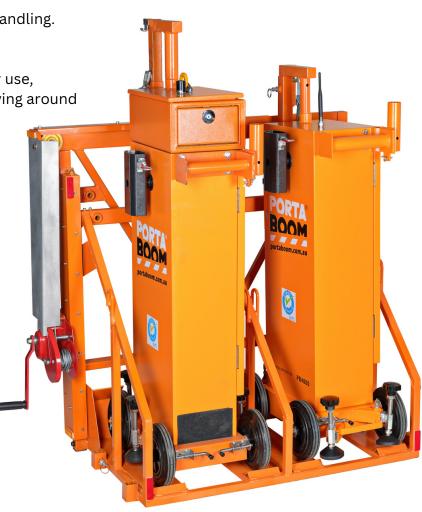

## The PORTABOOM<sup>®</sup> PB TowbarPOD

- **QUICK** Manual winch operated platform enables quick & easy loading and unloading of PORTABOOM<sup>®</sup> Units
- **EASY** The PB TowbarPOD is interchangeable with the ability to be attached to any ute, dual or single cab vehicle with a towbar.
- **EFFICIENT** Economical, low-cost solution. Quick & Easy deployment amongst a fleet of vehicles ensuring maximum utilisation.
- **SAFE** Roll On/Roll Off No manual handling.
- VERSATILE Accommodates up to 2 x PORTABOOM<sup>®</sup> Units enabling for daily use, transport to/from sites, or simply moving around site.

The PORTABOOM TowbarPOD is compatible with PB3000 & PB4000 Series Models.