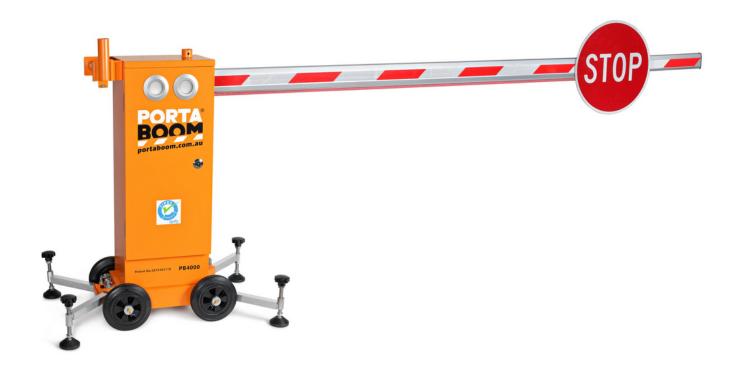

# PORTABOOM® PB4000 SERIES

Building on the success of its predecessors, the PB4000 series offers additional features and safety benefits, setting a new standard in Traffic & Access Control.

Visit www.trafficaccess.com.au Call 1300 329 738 Email info@trafficaccess.com.au

### **PB4000 SERIES**

PB4000 & PB4000L\*

#### **SHORTER IN HEIGHT**

Removal of the top box. Smaller and more streamlined for additional ease in manoeuvring

#### **NEW BASE SECTION**

Upgraded stainless steel Extendable Legs, Levelling Feet and Plunge Pins to enhance durability and minimise maintenance requirements. New designed Stability Legs providing greater foot print that improves stability on all surfaces

#### **NEW LED BOOM ARM STRIP LIGHTS**

Brighter, higher visibility and greater durability