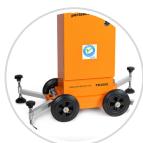

#### **SHORTER IN HEIGHT**

Removal of the top box. Smaller and more streamlined for additional ease in manoeuvring

#### **NEW BASE SECTION**

Upgraded stainless steel Extendable Legs, Levelling Feet and Plunge Pins to enhance durability and minimise maintenance requirements. New designed Stability Legs providing greater foot print that improves stability on all surfaces