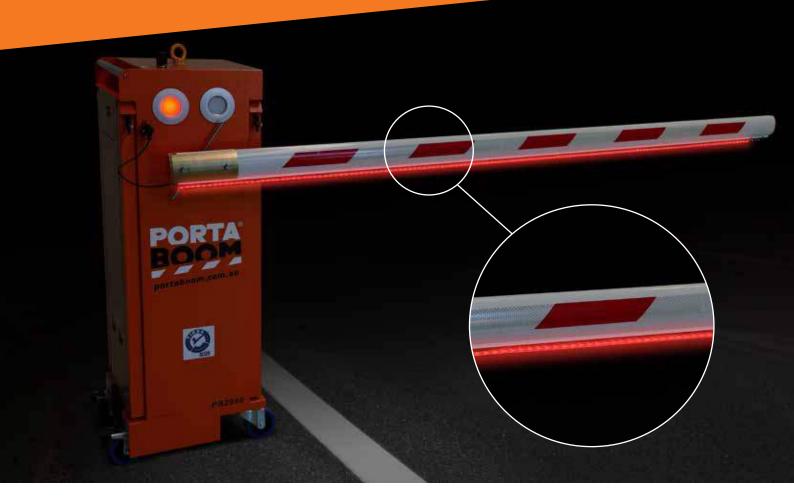

## PORTABOOM® LED BOOM LIGHTS

Enhance the visibility of the PORTABOOM<sup>®</sup> unit and attract motorists attention.

## Features of the PORTABOOM® LED Boom Lights

- Boost visibility of the PORTABOOM® unit in both daylight and night-time.
- LED Lights flash in sync with the existing flashing lights on the PORTABOOM® unit.
- Easily fitted to the PORTABOOM® arm
- Waterproof
- Draws minimal power from the PORTABOOM® unit

PORTABOOM<sup>®</sup> LED Boom Lights are ideal for night-work applications or low visibility day-time workzones.

**PORTABOOM®** Accessory

## Enhance the visibility of the workzone day or night.