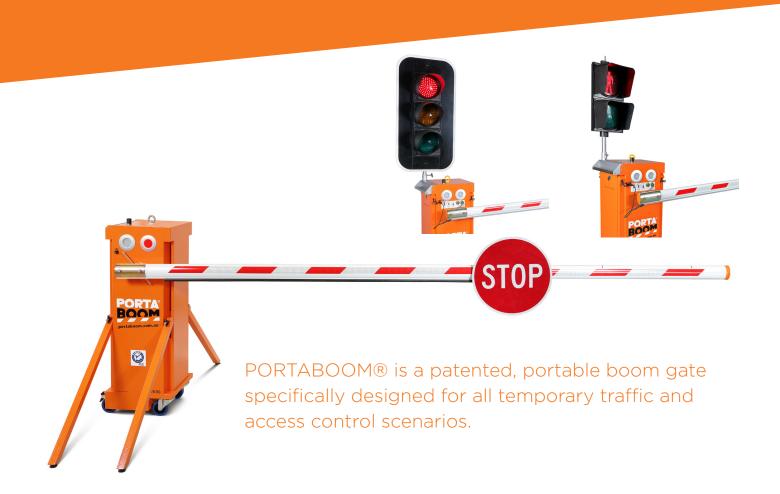

# PORTABOOM® provides a physical barrier, protecting work zones and ensuring motorists STOP!

### **Benefits of PORTABOOM®:**

- PORTABOOM® is used in a wide number of applications including; temporary traffic control, road closures, lane closures, access control to worksites, event management, pedestrian management and temporary car park functions.
- Eliminates the risk of Traffic Controllers standing in the direct line of traffic.
- Reduces fatigue and the risks of heat exhaustion, dehydration and sunburn as the Traffic Controller can operate PORTABOOM® from a shaded safe zone.
- Allows greater onsite mobility and efficiencies as one Traffic Controller can operate up to four PORTABOOM® units at a given time.
- The wireless remote control operation of PORTABOOM® allows Traffic Controllers to preform regular site tasks, like assisting pedestrians and sign checks.
- Significantly reduces the risks of motorists ignoring Traffic Controllers or temporary traffic light signals