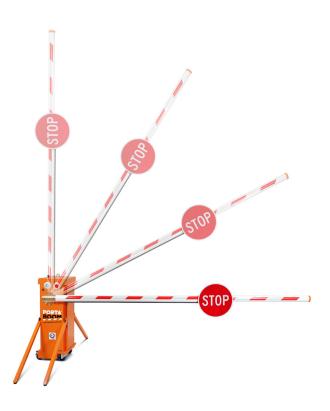

### **Specifications:**

| Part Number | PB2000L                                                                                                                    |
|-------------|----------------------------------------------------------------------------------------------------------------------------|
| Dimensions  | 540mm x 545mm x 1200mm height                                                                                              |
| Weight      | 95kg                                                                                                                       |
| Operation   | Remote control: Up to 200 metres in range. PORTABOOM® Unit: 12V Battery Operation - up to 13,000 movements without charge. |